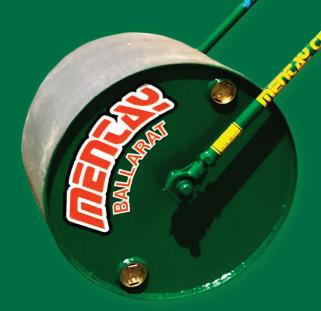

### The Mentay Hand Roller

Used in preparation of cricket pitches.

The 'Mentay Hand Roller' comes with a sealed off water ballast compartment achieving total control of weight adjustment.

The 8mm single drum roller features bevelled edges on the barrel so that there will be no visible lines on the wicket once it has been rolled - a great feature of the 'Mentay Hand Roller'!

The 'Mentay Hand Roller' is used on cricket pitches, lawn green rolling and 'en tout cas' (dry material found on tennis courts). The 'Mentay Hand Roller' has been designed to get the job done! This is one piece of turf equipment that you can't afford not to have!